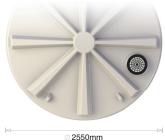

Flexible hose must be used to connect any rigid pipe work to the tank outlet.

Pipes connected to the tank must not rely on the tank for support.

| 10000L round | DIMENSIONS: | Height<br>Diameter<br>Inlet Ht. | 2350mm<br>2550mm<br>2150mm |
|--------------|-------------|---------------------------------|----------------------------|
| 14000L round | DIMENSIONS: | Height<br>Diameter<br>Inlet Ht. | 2450mm<br>3000mm<br>2240mm |
| 22500L round | DIMENSIONS: | Height<br>Diameter<br>Inlet Ht. | 2500mm<br>3700mm<br>2200mm |