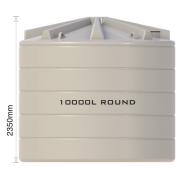

Flexible hose must be used to connect any rigid pipe work to the tank outlet.

Pipes connected to the tank must not rely on the tank for support.

| 10000L round | DIMENSIONS: | Height<br>Diameter<br>Inlet Ht. | 2350mm<br>2550mm<br>2150mm |
|--------------|-------------|---------------------------------|----------------------------|
| 14000L round | DIMENSIONS: | Height<br>Diameter<br>Inlet Ht. | 2450mm<br>3000mm<br>2240mm |
| 22500L round | DIMENSIONS: | Height<br>Diameter<br>Inlet Ht. | 2500mm<br>3700mm<br>2200mm |