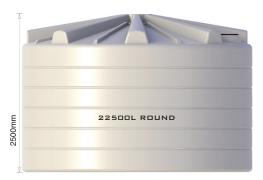

Flexible hose must be used to connect any rigid pipe work to the tank outlet.

Pipes connected to the tank must not rely on the tank for support.

| 10000L round | DIMENSIONS: | Height<br>Diameter<br>Inlet Ht. | 2350mm<br>2550mm<br>2150mm |
|--------------|-------------|---------------------------------|----------------------------|
| 14000L round | DIMENSIONS: | Height<br>Diameter<br>Inlet Ht. | 2450mm<br>3000mm<br>2240mm |
| 22500L round | DIMENSIONS: | Height<br>Diameter<br>Inlet Ht. | 2500mm<br>3700mm<br>2200mm |