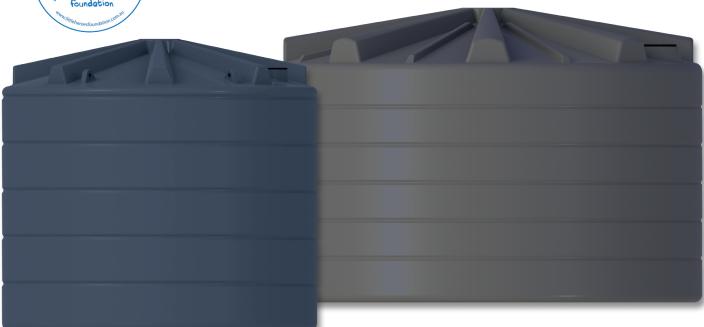

### **RURAL RANGE**

- UV-stabilised for long life
- 25 year warranty pro rata
- Superior strength by design
- Solid one piece construction

- Manufactured from food grade polymer
- Designed to exceed Australian Standards
- Australian made and owned
- Maximum Quality, Maximum Strength

#### **AVAILABLE COLOURS**

|  |  | Beige | Surf Mist | Mist Green | River Gum | Slate Grey | Mountain<br>Blue | Heritage<br>Red | Heritage<br>Green |
|--|--|-------|-----------|------------|-----------|------------|------------------|-----------------|-------------------|
|--|--|-------|-----------|------------|-----------|------------|------------------|-----------------|-------------------|