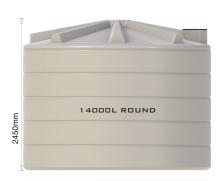

Flexible hose must be used to connect any rigid pipe work to the tank outlet.

Pipes connected to the tank must not rely on the tank for support.

| 10000L round | DIMENSIONS: | Height<br>Diameter<br>Inlet Ht. | 2350mm<br>2550mm<br>2150mm |
|--------------|-------------|---------------------------------|----------------------------|
| 14000L round | DIMENSIONS: | Height<br>Diameter<br>Inlet Ht. | 2450mm<br>3000mm<br>2240mm |
| 22500L round | DIMENSIONS: | Height<br>Diameter<br>Inlet Ht. | 2500mm<br>3700mm<br>2200mm |