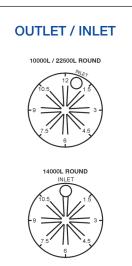

Flexible hose must be used to connect any rigid pipe work to the tank outlet.

Pipes connected to the tank must not rely on the tank for support.

| 10000L round | DIMENSIONS: | Height<br>Diameter<br>Inlet Ht. | 2350mm<br>2550mm<br>2150mm |
|--------------|-------------|---------------------------------|----------------------------|
| 14000L round | DIMENSIONS: | Height<br>Diameter<br>Inlet Ht. | 2450mm<br>3000mm<br>2240mm |
| 22500L round | DIMENSIONS: | Height<br>Diameter<br>Inlet Ht. | 2500mm<br>3700mm<br>2200mm |