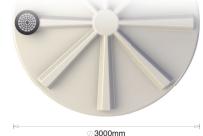

Flexible hose must be used to connect any rigid pipe work to the tank outlet.

Pipes connected to the tank must not rely on the tank for support.

| 10000L round | DIMENSIONS: | Height<br>Diameter<br>Inlet Ht. | 2350mm<br>2550mm<br>2150mm |
|--------------|-------------|---------------------------------|----------------------------|
| 14000L round | DIMENSIONS: | Height<br>Diameter<br>Inlet Ht. | 2450mm<br>3000mm<br>2240mm |
| 22500L round | DIMENSIONS: | Height<br>Diameter<br>Inlet Ht. | 2500mm<br>3700mm<br>2200mm |