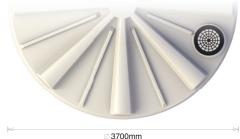

Flexible hose must be used to connect any rigid pipe work to the tank outlet.

Pipes connected to the tank must not rely on the tank for support.

| 10000L round | DIMENSIONS: | Height<br>Diameter<br>Inlet Ht. | 2350mm<br>2550mm<br>2150mm |
|--------------|-------------|---------------------------------|----------------------------|
| 14000L round | DIMENSIONS: | Height<br>Diameter<br>Inlet Ht. | 2450mm<br>3000mm<br>2240mm |
| 22500L round | DIMENSIONS: | Height<br>Diameter<br>Inlet Ht. | 2500mm<br>3700mm<br>2200mm |